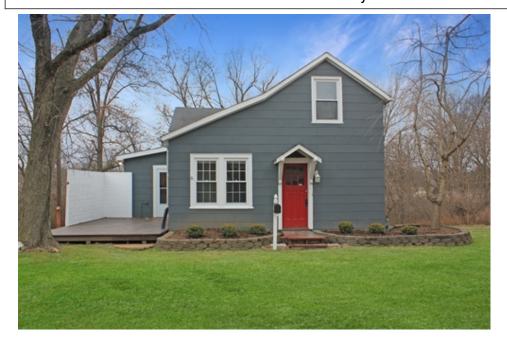

## Beautiful 3BR/2BA Valley Park Farmhouse for Lease!

## 632 Meramec Station Rd, St. Louis, MO 63088

Deposit: 2,300

Beds: 3 | Baths: 2 Full

Single Family | 1,843 ft<sup>2</sup> | Lot: 23,087 ft<sup>2</sup> (0.53 acres)

2 Car Attached Garage

23'x19' primary suite

Beautiful 3BR/2BA Valley Park farmhouse with 2 car attached garage for lease. Conveniently located at 141 & Helfrich the home sits on over a halfacre lot and is nearby excellent restaurants and retail. The expansive 23'x19' primary suite features a walk-in closet and full bath. The stunning living room & dining room combo has energy-efficient windows, hardwood floors, and ample natural light. Eat-in kitchen with stainless steel smooth top electric range. No application fee. Security deposit equal to one month's rent. Pet Friendly - \$20/month pet rent & \$200 one-time nonrefundable fee/pet. Tenant responsible for all utilities- water, trash, sewer, electric, and gas. Lawn mowing included.